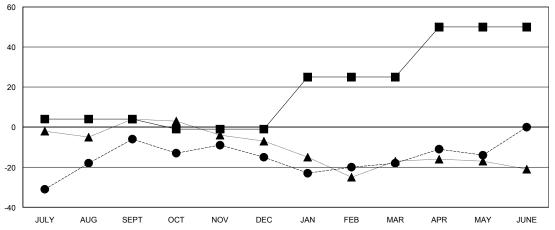

## GOALS AND ACTUAL MEMBERS CUMULATIVE

| -■- NEW MEMBER GROWTH NET GOAL    |  |
|-----------------------------------|--|
| - ● - NEW MEMBER GROWTH ACTUAL    |  |
| - ▲ - LAST YEAR MEMBERSHIP ACTUAL |  |
|                                   |  |
|                                   |  |
|                                   |  |