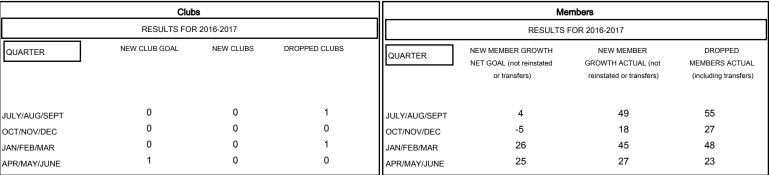

| DROPPED CLUBS: 2 |     |
|------------------|-----|
| DROPPED MEMBERS  |     |
| DECEASED         | 16  |
| CLUB CANCELLED   | 5   |
| OTHER            | 131 |
| TOTAL            | 152 |

| 37 CLUBS OF 60 ADDED 1 OR MORE | GENDER DISTRIBUTION       |                                |
|--------------------------------|---------------------------|--------------------------------|
| NEW MEMBERS                    | MALE<br>FEMALE            | 1,012 (76.20%)<br>316 (23.80%) |
|                                | TOTAL FAMILY UNIT MEMBERS |                                |